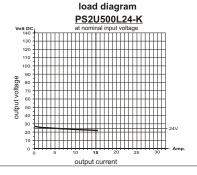

Because this type of power supply has no output voltage stabilization, the output voltage will also float accordingly to the transformation rate, depending on line-voltage fluctuations and consumer load.