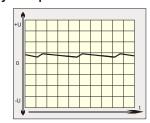

#### **Functional principle**

In the unregulated power supply PS2U500L-K AC voltage is transferred through a 50-Hz transformer. Afterwards the voltage is rectified by a bridge rectifier and the resulting pulsing DC voltage is smoothed with capacitors.

Because this type of power supply has no output voltage stabilization, the output voltage will also float accordingly to the transformation rate, depending on line-voltage fluctuations and consumer load.

#### Effect of smoothing by electrolytic capacitors