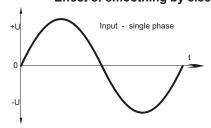

#### **Functional principle**

In the unregulated power supply PS2U500L-K AC voltage is transferred through a 50-Hz transformer. Afterwards the voltage is rectified by a bridge rectifier and the resulting pulsing DC voltage is smoothed with capacitors.

#### Effect of smoothing by electrolytic capacitors