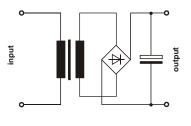

#### **Functional principle**

In the unregulated power supply PS2U500L-K AC voltage is transferred through a 50-Hz transformer. Afterwards the voltage is rectified by a bridge rectifier and the resulting pulsing DC voltage is smoothed with capacitors.

#### Effect of smoothing by electrolytic capacitors