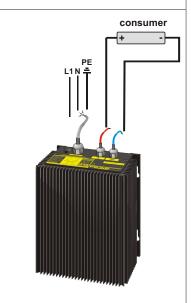

#### Design

Completly embedded with resin in an aluminium housing for wall mounting with screws.

Please read the data sheets and the user manual for further information

D - 22905 AHRENSBURG telefax: +49 4102 40930