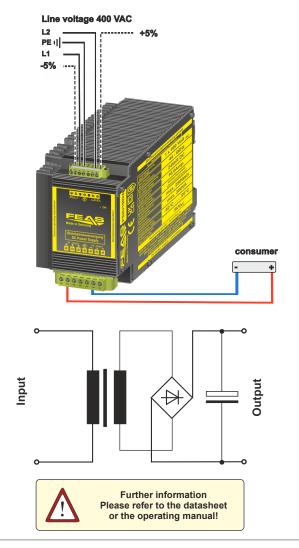

### **Principle**

In the smoothed and screened power supplies PSU19024 the network-side AC voltage a 50-Hz transformer is transferred and then rectified by a bridge rectifier. The resulting pulsing DC voltage is smoothed by capa-citors and screened. There is no control stage built into this device ,so there can be, depending on input voltage, fluctuations and load different sampling fluctuations of the output DC voltage