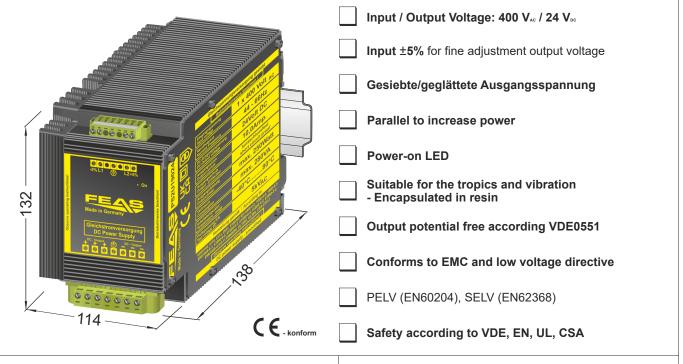

# Product specification

# Power supply smoothed/screened: PS2U19024

## **Application**

The power supplies series PS2U19024 are powerful and robust transformer power supplies to supply electromechanical loads such as relays, solenoid switches, solenoid valves or the like. Also for most SPS applications suitable. The relatively simple circuit structure because of the small components has the advantage of a long life and a relatively high efficiency (>90%). The output voltage is short circuit protected. For loads that require high starting current, this power supply is ideal. Makes its robust design, sealed in a rugged aluminum housing especially designed for use in harsh industrial environments or for example suitable for shipbuilding. In addition, it is insensitive to surges and transients.

#### **Execution**

Installed and completely sealed in an aluminum housing for direct mounting on the wall or DIN rail.

Postfach 1521 D - 22905 Ahrensburg Phone: 04102 42082 Telefax: 04102 40930 E-Mail : sales@feas.com Internet: www.feas.com