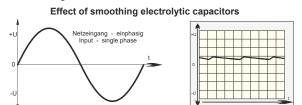

### **Principle**

In the smoothed and screened power supplies PSU19024 the network-side AC voltage a 50-Hz transformer is transferred and then rectified by a bridge rectifier. The resulting pulsing DC voltage is smoothed by capa-citors and screened. There is no control stage built into this device ,so there can be, depending on input voltage, fluctuations and load different sampling fluctuations of the output DC voltage